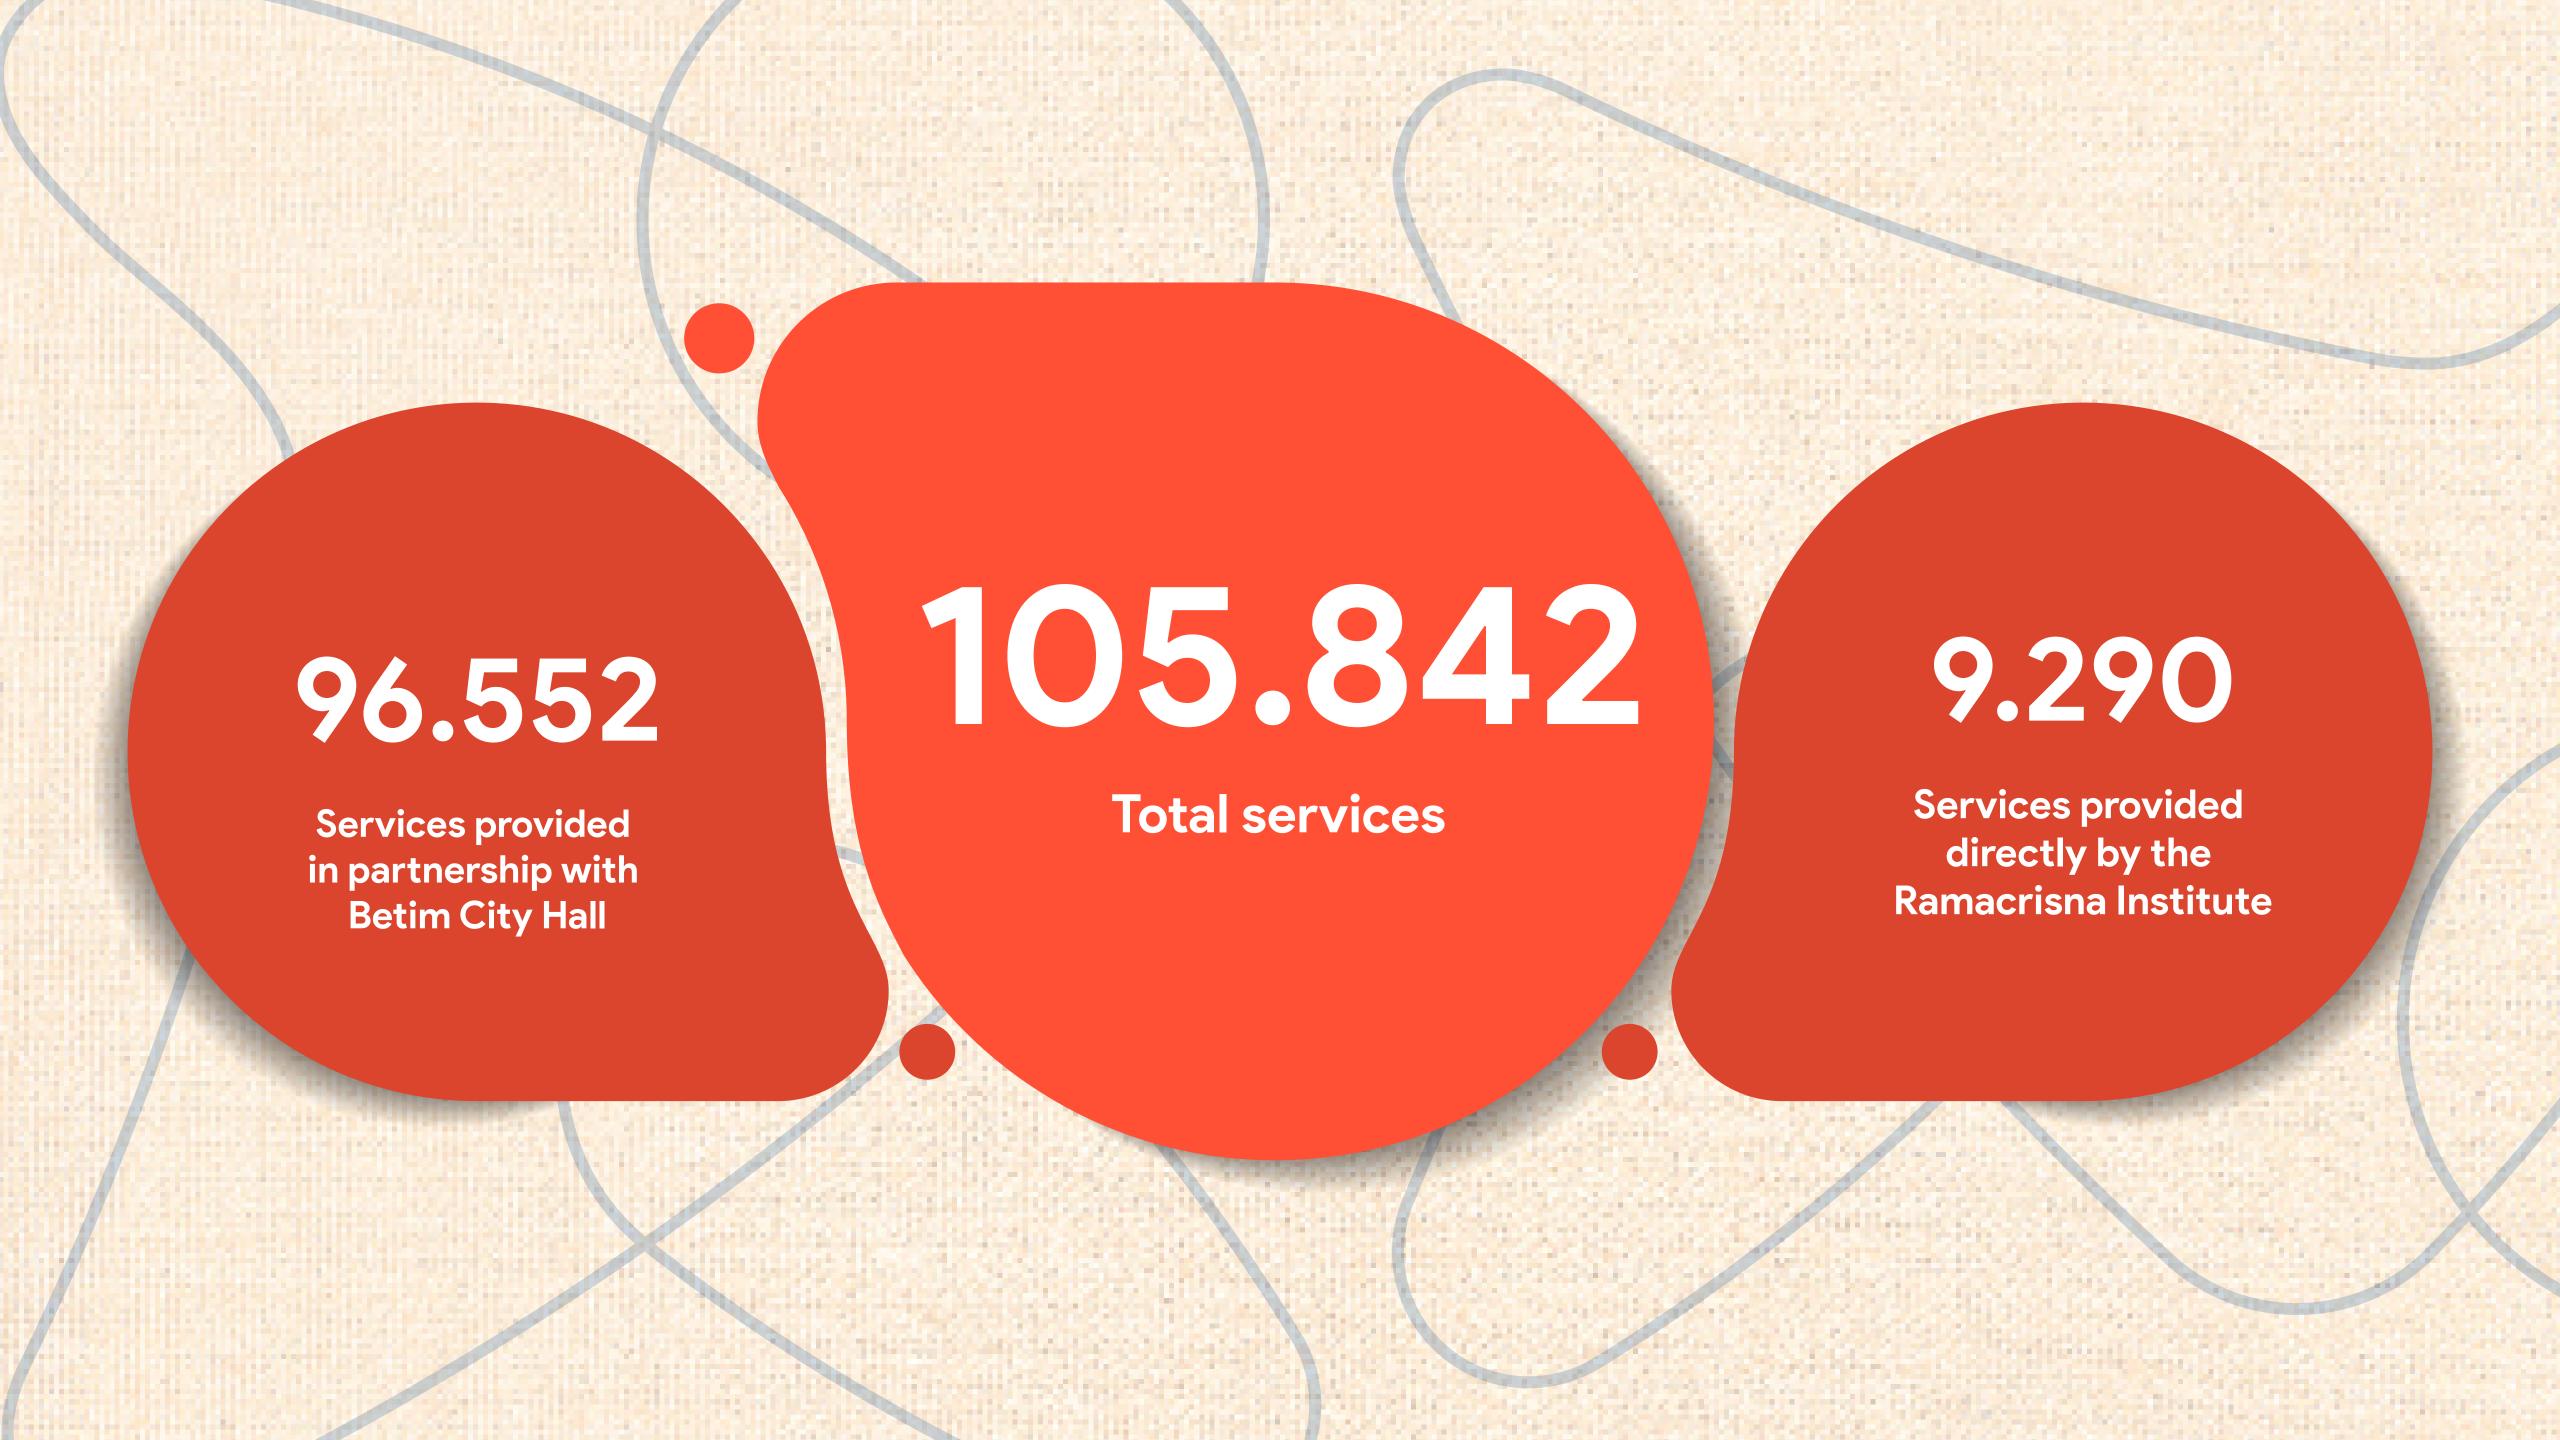

129

Participants in Judo activities

204

Participants in Chess activities

40

computers

donated to

students

230

participants in sports and cultural activities

8 participations in municipal, state, and national championships:



- •8 silver medals
- •13 bronze medals
- •3 gold trophies
- •2 bronze trophies











11 participations in municipal and state championships

- •9 first place
- •11 second place
- •10 third place



Laboratório de Fabricação

374

Services in robotics, computer science, and programming workshops

251

students qualified the courses

#### Courses

-Girls in Network

(Technology and Programming)

-Application Development and

**Programming** 

- -AutoCAD
- -3D Modeling and Printing
- -Robotics

#### Cultural Activities

3.964

People served by the Li