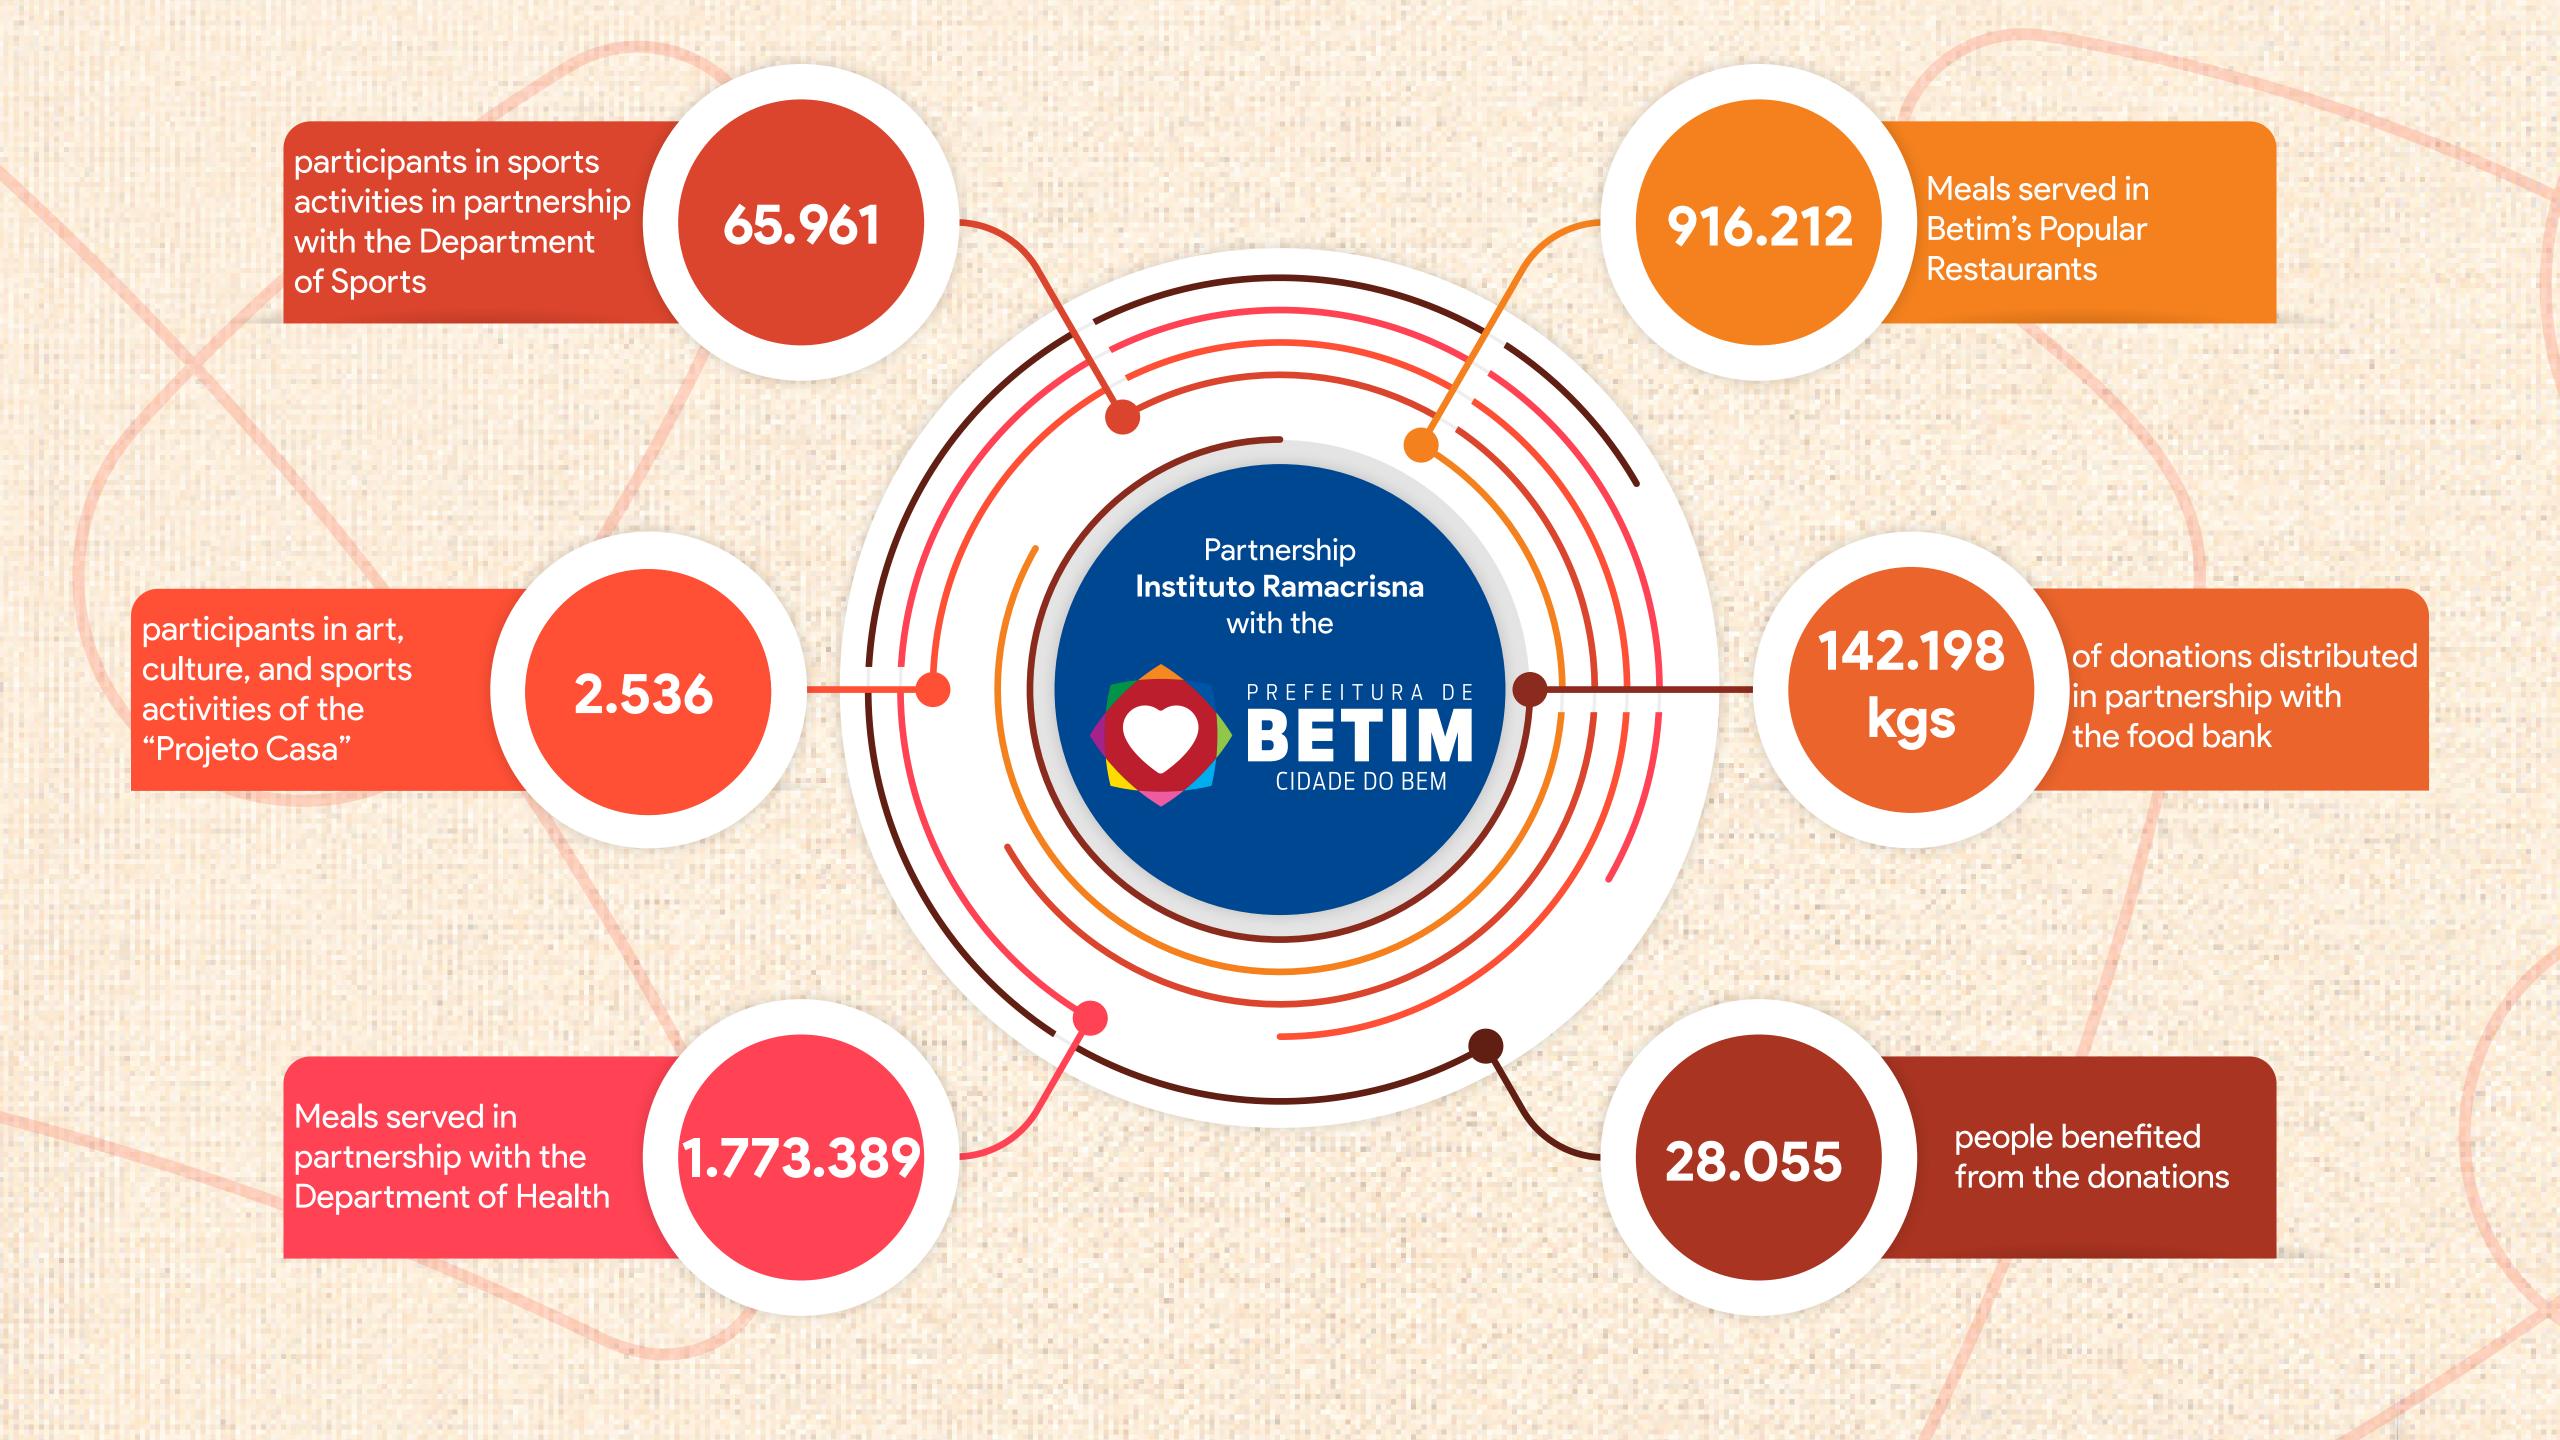

129

Participants in Judo activities

204

Participants in Chess activities

40

computers

donated to

students

230

participants in sports and cultural activities

8 participations in municipal, state, and national championships:



- •8 silver medals
- •13 bronze medals
- •3 gold trophies
- •2 bronze trophies











11 participations in municipal and state championships

- •9 first place
- •11 second place
- •10 third place



Laboratório de Fabricação

374

Services in robotics, computer science, and programming workshops

251

students qualified the courses

#### Courses

-Girls in Network

(Technology and Programming)

-Application Development and

**Programming** 

- -AutoCAD
- -3D Modeling and Printing
- -Robotics

#### Cultural Activities

3.964

People served by the Libr