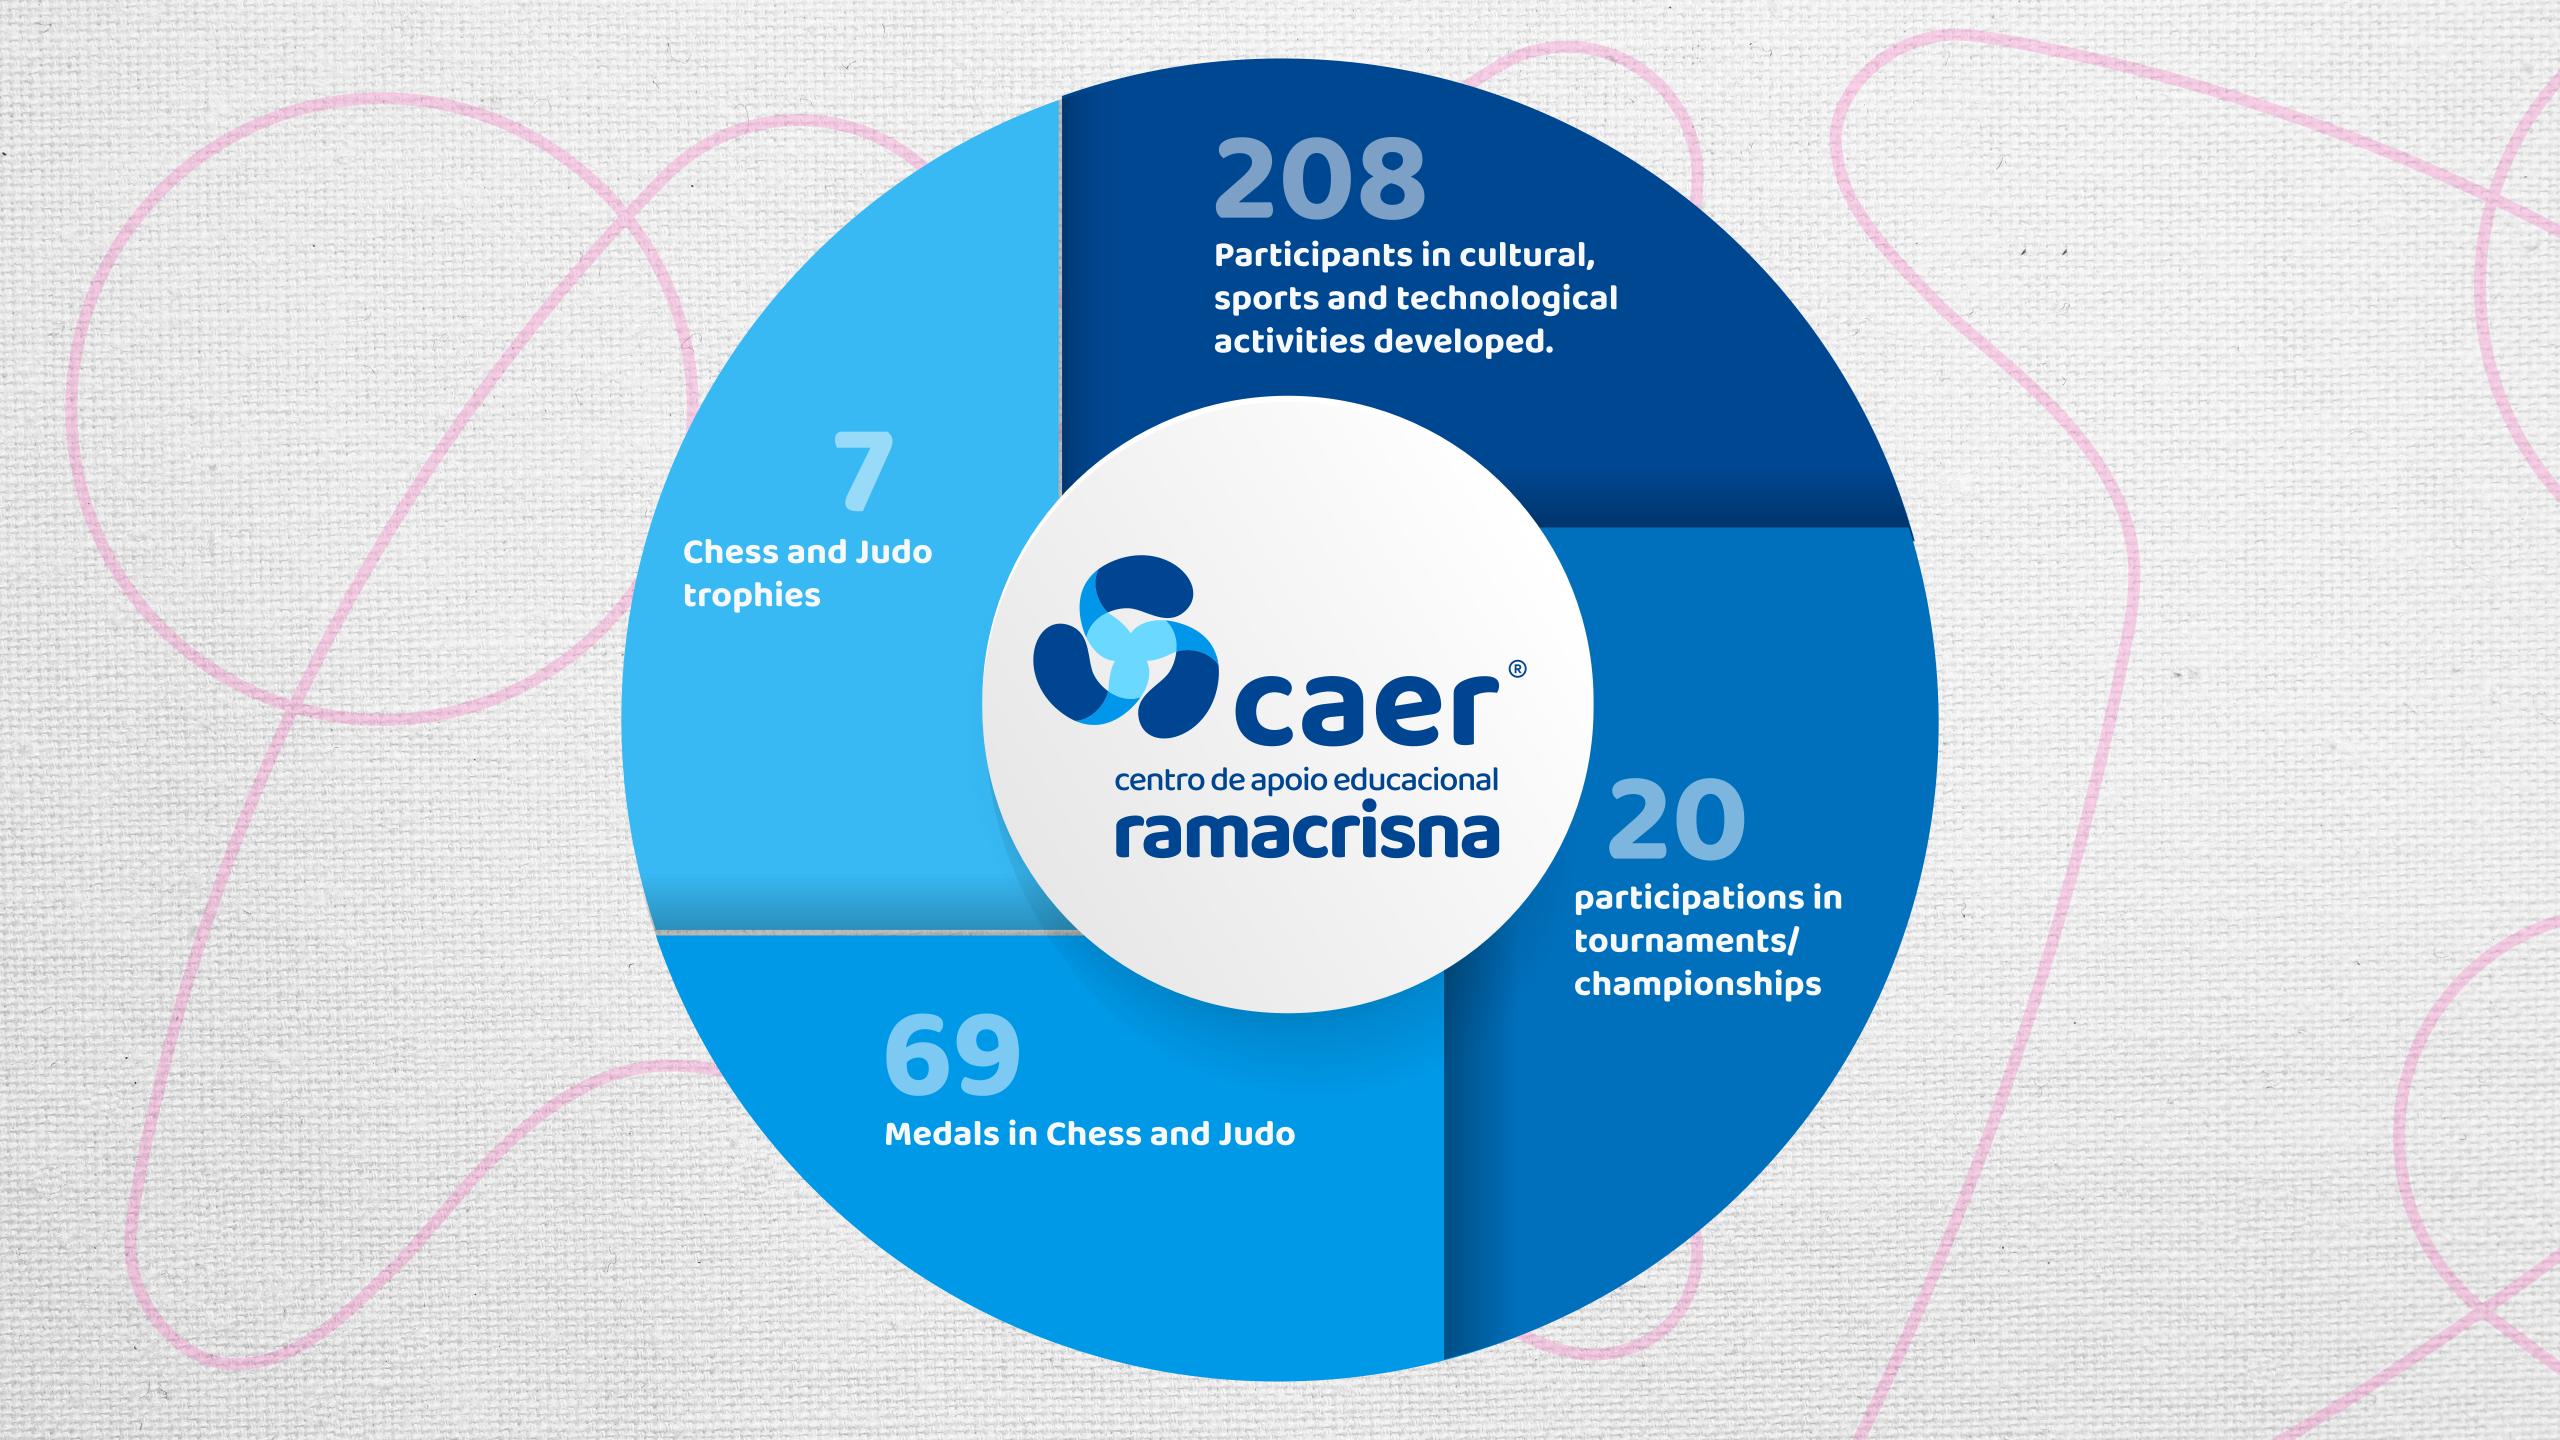

248 Qualified students

03

neighborhoods served – Colônia Santa Isabel, Petrovale and Imbiruçu

1.727

participants in sports activities

Organizer

Sponsors

young people hired as apprentices cities in the Metropolitan Region of Belo Horizonte adolescente . ® laprendiz ramacrisna were effected by the companies young people received psychosocial care – "You take care of yourself" partner companies